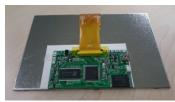

## 7" LCD Module with Mediaplayer

The slim 7" LCD module plays video clips in endless mode when switched on. The video files stored on the internal memory can be exchanged via mini-USB interface. Power is supplied through the same interface. An additional micro USB interface enables new files to be copied automatically during operation. Battery operation via the mini USB interface with a power bank is possible: a charge from a 10,000 mAh power bank lasts for approx. 15 hours. There is a soldering point on the back for an external loudspeaker. The power supply unit (100-240 VAC) and a USB cable are included in the scope of delivery.

Brightness 240 cd/m2

Viewing Angle H 170° / V 170°

**Video Format** MP4 (1920x1080)

USB Interface Mini USB / Micro USB

Internal Memory 2 GB

Power Voltage 5 VDC via Mini-USB

**Dimensions** 165 x 100 x 8 mm W/H/D