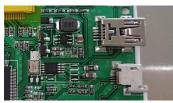

## 7" LCD Module with Mediaplayer

The slim 7" LCD module plays video clips in endless mode when switched on. The video files stored on the internal memory can be exchanged via mini-USB interface. Power is supplied through the same interface. An additional micro USB interface enables new files to be copied automatically during operation. Battery operation via the mini USB interface with a power bank is possible: a charge from a 10,000 mAh power bank lasts for approx. 15 hours. There is a soldering point on the back for an external loudspeaker. The power supply unit (100-240 VAC) and a USB cable are included in the scope of delivery.