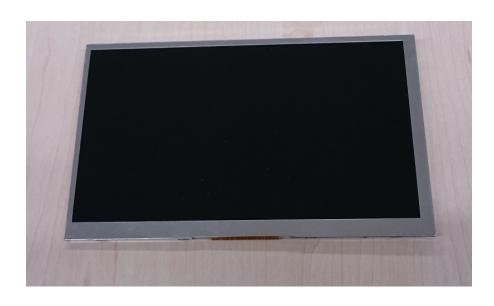

## 7" LCD Module with Mediaplayer

The slim 7" LCD module plays video clips in endless mode when switched on. The video files stored on the internal memory can be exchanged via mini-USB interface. Power is supplied through the same interface. An additional micro USB interface enables new files to be copied automatically during operation. Battery operation via the mini USB interface with a power bank is possible: a charge from a 10,000 mAh power bank lasts for approx. 15 hours. There is a soldering point on the back for an external loudspeaker. The power supply unit (100-240 VAC) and a USB cable are included in the scope of delivery.

Applications: video art, sales promotion, counter display, visitor guidance, price tags, etc.

Part Number CRY-MC-0700-KIT

**Picture Size** 7.0" (154 x 86 mm)

Videoformat 16:9

**Resolution** 1024 x 600 Pixel

Brightness 240 cd/m2

Viewing Angle H 170° / V 170°

**Video Format** MP4 (1920x1080)

USB Interface Mini USB / Micro USB

Internal Memory 2 GB

Power Voltage 5 VDC via Mini-USB

**Dimensions** 165 x 100 x 8 mm W/H/D